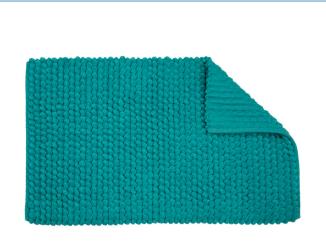

#### ILLUSTRATED

AN160116 Aqua Soft Cushioned Bathroom Mat

# AN160116 AQUA SOFT CUSHIONED BATHROOM MAT

Dimensions: H800mm x W500mm